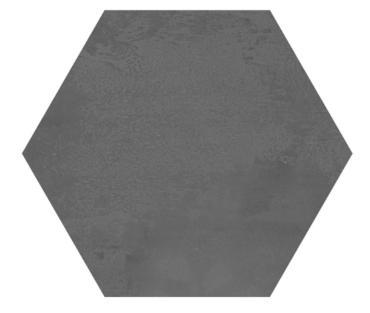

## SERIES MADELAINE

17.5x17.5

ANTRACITE \_\_\_

DECOR MADELAINE ANTRACITE | 17.5x17.5 G.94 | Porcelain tile | White body tiles

MADELAINE ANTRACITE | 17.5x17.5 G.94 | Porcelain tile | White body tiles

BEIGE -