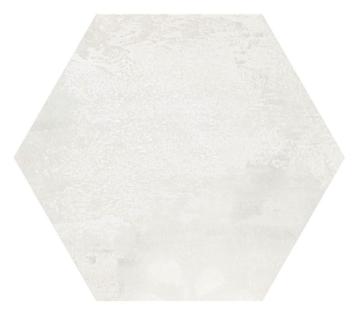

MADELAINE MOKA | 17.5x17.5 G.94 | Porcelain tile | White body tiles

WHITE -

MADELAINE WHITE | 17.5x17.5 G.94 | Porcelain tile | White body tiles

PHOTO GALLERY —