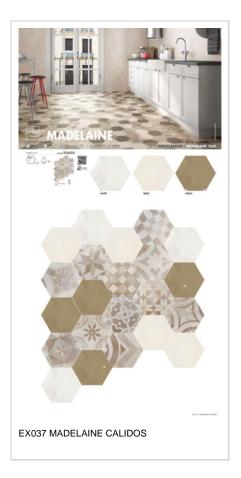

MADELAINE BEIGE | 17.5x17.5 G.94 | Porcelain tile | White body tiles

GREY -

MADELAINE GREY | 17.5x17.5 G.94 | Porcelain tile | White body tiles

MOKA -

DECOR MADELAINE MOKA | 17.5x17.5 G.94 | Porcelain tile | White body tiles