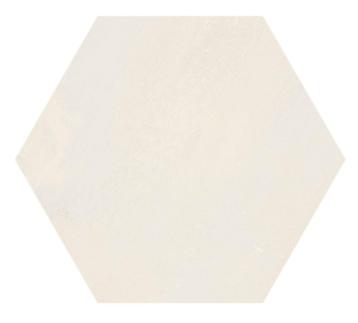

MADELAINE MOKA | 17.5x17.5 G.94 | Porcelain tile | White body tiles

WHITE -

MADELAINE WHITE | 17.5x17.5 G.94 | Porcelain tile | White body tiles

PHOTO GALLERY —