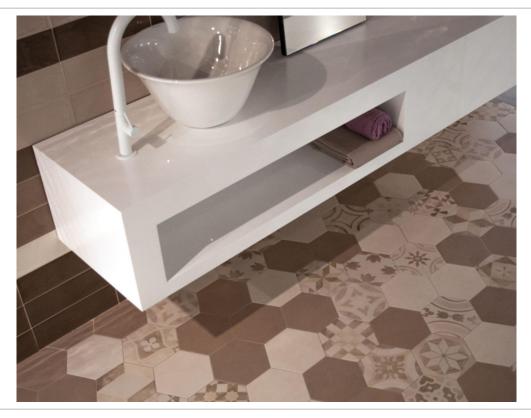

MADELAINE MOKA | 17.5x17.5 G.94 | Porcelain tile | White body tiles

WHITE -

MADELAINE WHITE | 17.5x17.5 G.94 | Porcelain tile | White body tiles

PHOTO GALLERY —