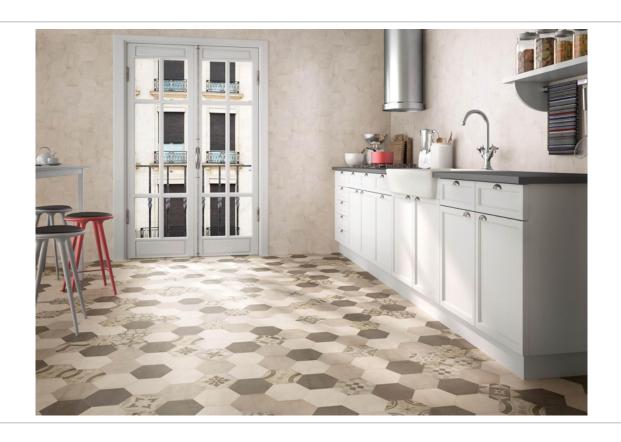

MADELAINE MOKA | 17.5x17.5 G.94 | Porcelain tile | White body tiles

WHITE -

MADELAINE WHITE | 17.5x17.5 G.94 | Porcelain tile | White body tiles

PHOTO GALLERY —

## **BOARDS** -