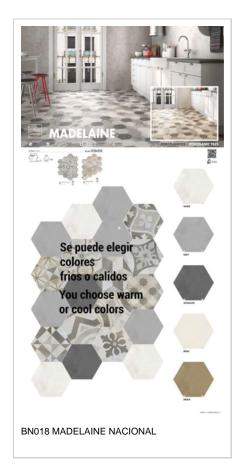

## SERIES MADELAINE

17.5x17.5

ANTRACITE \_\_\_

DECOR MADELAINE ANTRACITE | 17.5x17.5 G.94 | Porcelain tile | White body tiles

MADELAINE ANTRACITE | 17.5x17.5 G.94 | Porcelain tile | White body tiles

BEIGE -

MADELAINE BEIGE | 17.5x17.5 G.94 | Porcelain tile | White body tiles

GREY -

MADELAINE GREY | 17.5x17.5 G.94 | Porcelain tile | White body tiles

MOKA -

DECOR MADELAINE MOKA | 17.5x17.5 G.94 | Porcelain tile | White body tiles