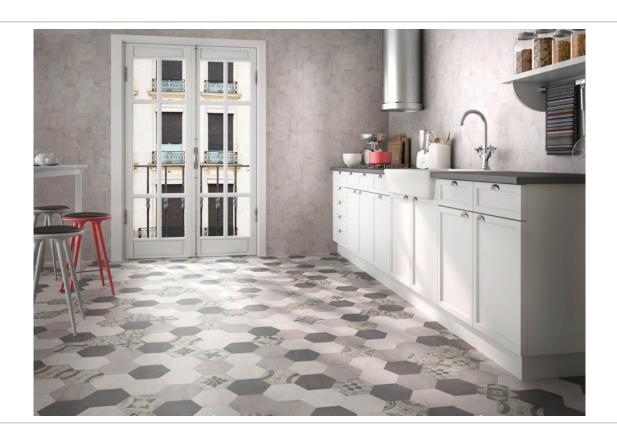

MADELAINE MOKA | 17.5x17.5 G.94 | Porcelain tile | White body tiles

WHITE -

MADELAINE WHITE | 17.5x17.5 G.94 | Porcelain tile | White body tiles

PHOTO GALLERY —

## **BOARDS** -