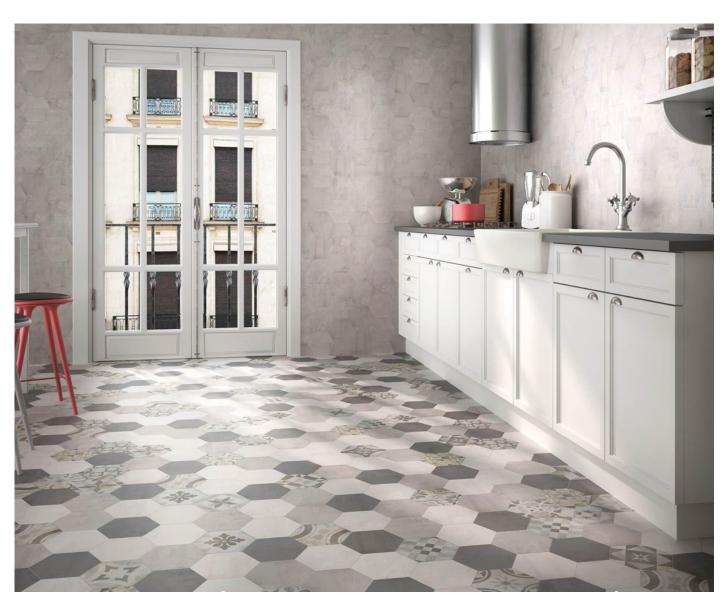

MADELAINE MOKA | 17.5x17.5 G.94 | Porcelain tile | White body tiles

WHITE -

MADELAINE WHITE | 17.5x17.5 G.94 | Porcelain tile | White body tiles

PHOTO GALLERY —