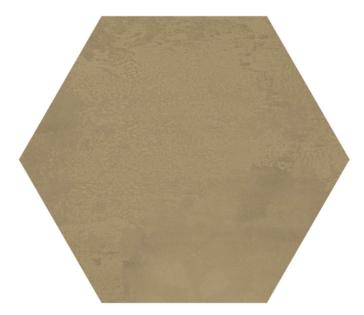

MADELAINE BEIGE | 17.5x17.5 G.94 | Porcelain tile | White body tiles

GREY -

MADELAINE GREY | 17.5x17.5 G.94 | Porcelain tile | White body tiles

MOKA -

DECOR MADELAINE MOKA | 17.5x17.5 G.94 | Porcelain tile | White body tiles

MADELAINE MOKA | 17.5x17.5 G.94 | Porcelain tile | White body tiles

WHITE -

MADELAINE WHITE | 17.5x17.5 G.94 | Porcelain tile | White body tiles

PHOTO GALLERY —