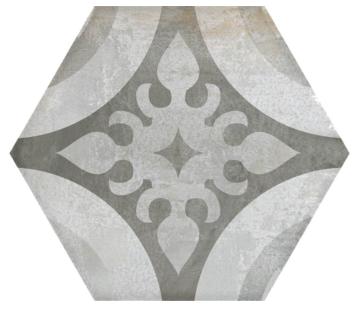

## SERIES MADELAINE

17.5x17.5

ANTRACITE \_\_\_

DECOR MADELAINE ANTRACITE | 17.5x17.5 G.94 | Porcelain tile | White body tiles

MADELAINE ANTRACITE | 17.5x17.5 G.94 | Porcelain tile | White body tiles

BEIGE -