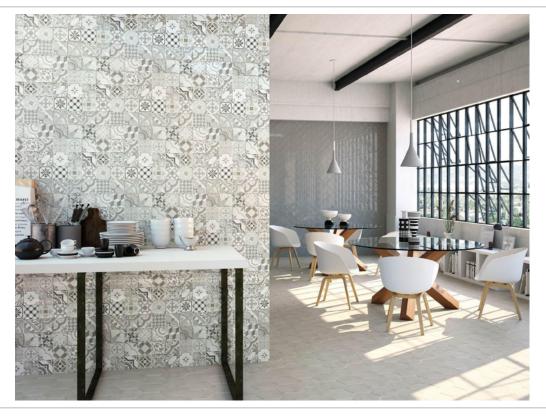

## SERIES MADELAINE

17.5x17.5

ANTRACITE \_\_\_

DECOR MADELAINE ANTRACITE | 17.5x17.5 G.94 | Porcelain tile | White body tiles

MADELAINE ANTRACITE | 17.5x17.5 G.94 | Porcelain tile | White body tiles

BEIGE -

## **BOARDS** -