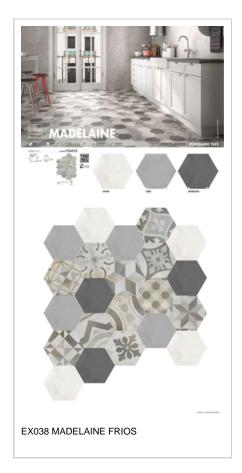

## SERIES MADELAINE

17.5x17.5

ANTRACITE \_\_\_

DECOR MADELAINE ANTRACITE | 17.5x17.5 G.94 | Porcelain tile | White body tiles

MADELAINE ANTRACITE | 17.5x17.5 G.94 | Porcelain tile | White body tiles

BEIGE -

MADELAINE BEIGE | 17.5x17.5 G.94 | Porcelain tile | White body tiles

GREY -

MADELAINE GREY | 17.5x17.5 G.94 | Porcelain tile | White body tiles

MOKA -

DECOR MADELAINE MOKA | 17.5x17.5 G.94 | Porcelain tile | White body tiles

MADELAINE MOKA | 17.5x17.5 G.94 | Porcelain tile | White body tiles

WHITE -

MADELAINE WHITE | 17.5x17.5 G.94 | Porcelain tile | White body tiles

PHOTO GALLERY —