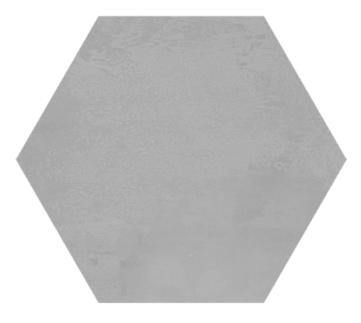

## SERIES MADELAINE

17.5x17.5

ANTRACITE \_\_\_

DECOR MADELAINE ANTRACITE | 17.5x17.5 G.94 | Porcelain tile | White body tiles

MADELAINE ANTRACITE | 17.5x17.5 G.94 | Porcelain tile | White body tiles

BEIGE -