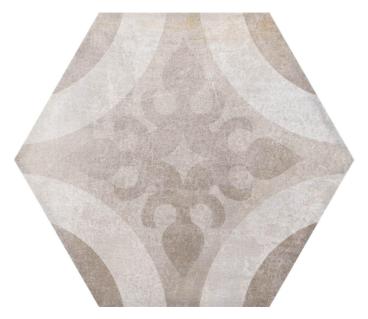

## SERIES MADELAINE

17.5x17.5

ANTRACITE \_\_\_

DECOR MADELAINE ANTRACITE | 17.5x17.5 G.94 | Porcelain tile | White body tiles

MADELAINE ANTRACITE | 17.5x17.5 G.94 | Porcelain tile | White body tiles

BEIGE -