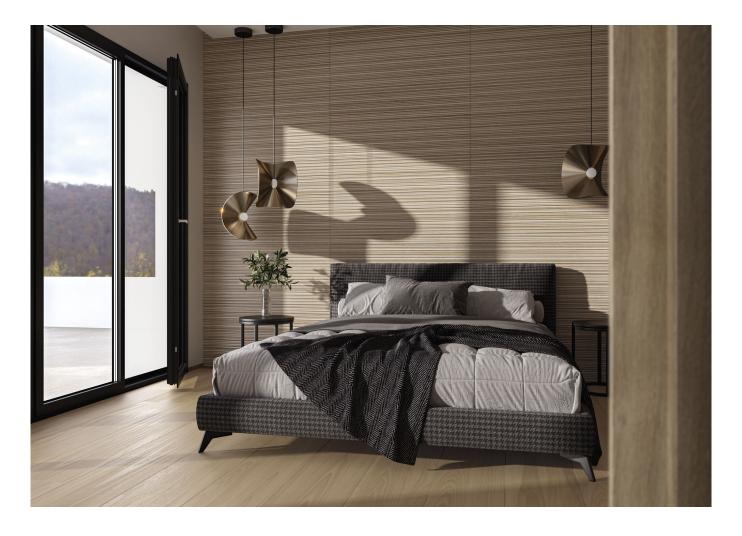

### 60x120 Xs Rc / 24"x48"

DURST MAPLE MATE 60x120 XS RC PB G.183 | MATT | White body Rectified.

**DURST OAK MATE 60x120 XS RC PB** G.183 | MATT | White body Rectified. DURST ANTHRACITE MATE 60x120 XS RC PB G.183 | MATT | White body Rectified.