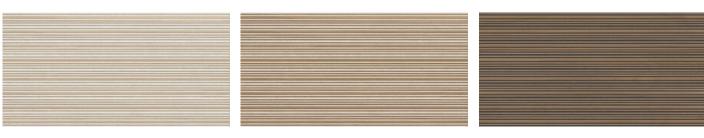

### 60x120 Xs Rc / 24"x48"

DURST MAPLE MATE 60x120 XS RC PB G.183 | MATT | White body Rectified.

**DURST OAK MATE 60x120 XS RC PB** G.183 | MATT | White body Rectified. DURST ANTHRACITE MATE 60x120 XS RC PB G.183 | MATT | White body Rectified.