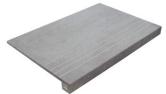

#### Porcelain Tiles

**RODAPIÉ 7,5X60** | 60X60 / 24"x24"

**PELDAÑO ROMO 60X60** | 60X60 / 24"x24"

**PELDAÑO ANGULO ROMO 60X60** | 60X60 / 24"x24"

**PELDAÑO GRADONE RECTO 60X60** | 60X60 / 24"x24"

PELDAÑO ANGULO GRADONE RECTO 60X60 | 60X60 / 24"x24"