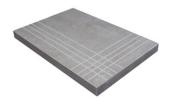

#### Porcelain Tiles

**RODAPIÉ 7,5X60** | 60X60 / 24"x24"

**PELDAÑO ROMO 60X60** | 60X60 / 24"x24"

**PELDAÑO ANGULO ROMO 60X60** | 60X60 / 24"x24"

**PELDAÑO GRADONE RECTO 60X60** | 60X60 / 24"x24"

PELDAÑO ANGULO GRADONE RECTO 60X60 | 60X60 / 24"x24"